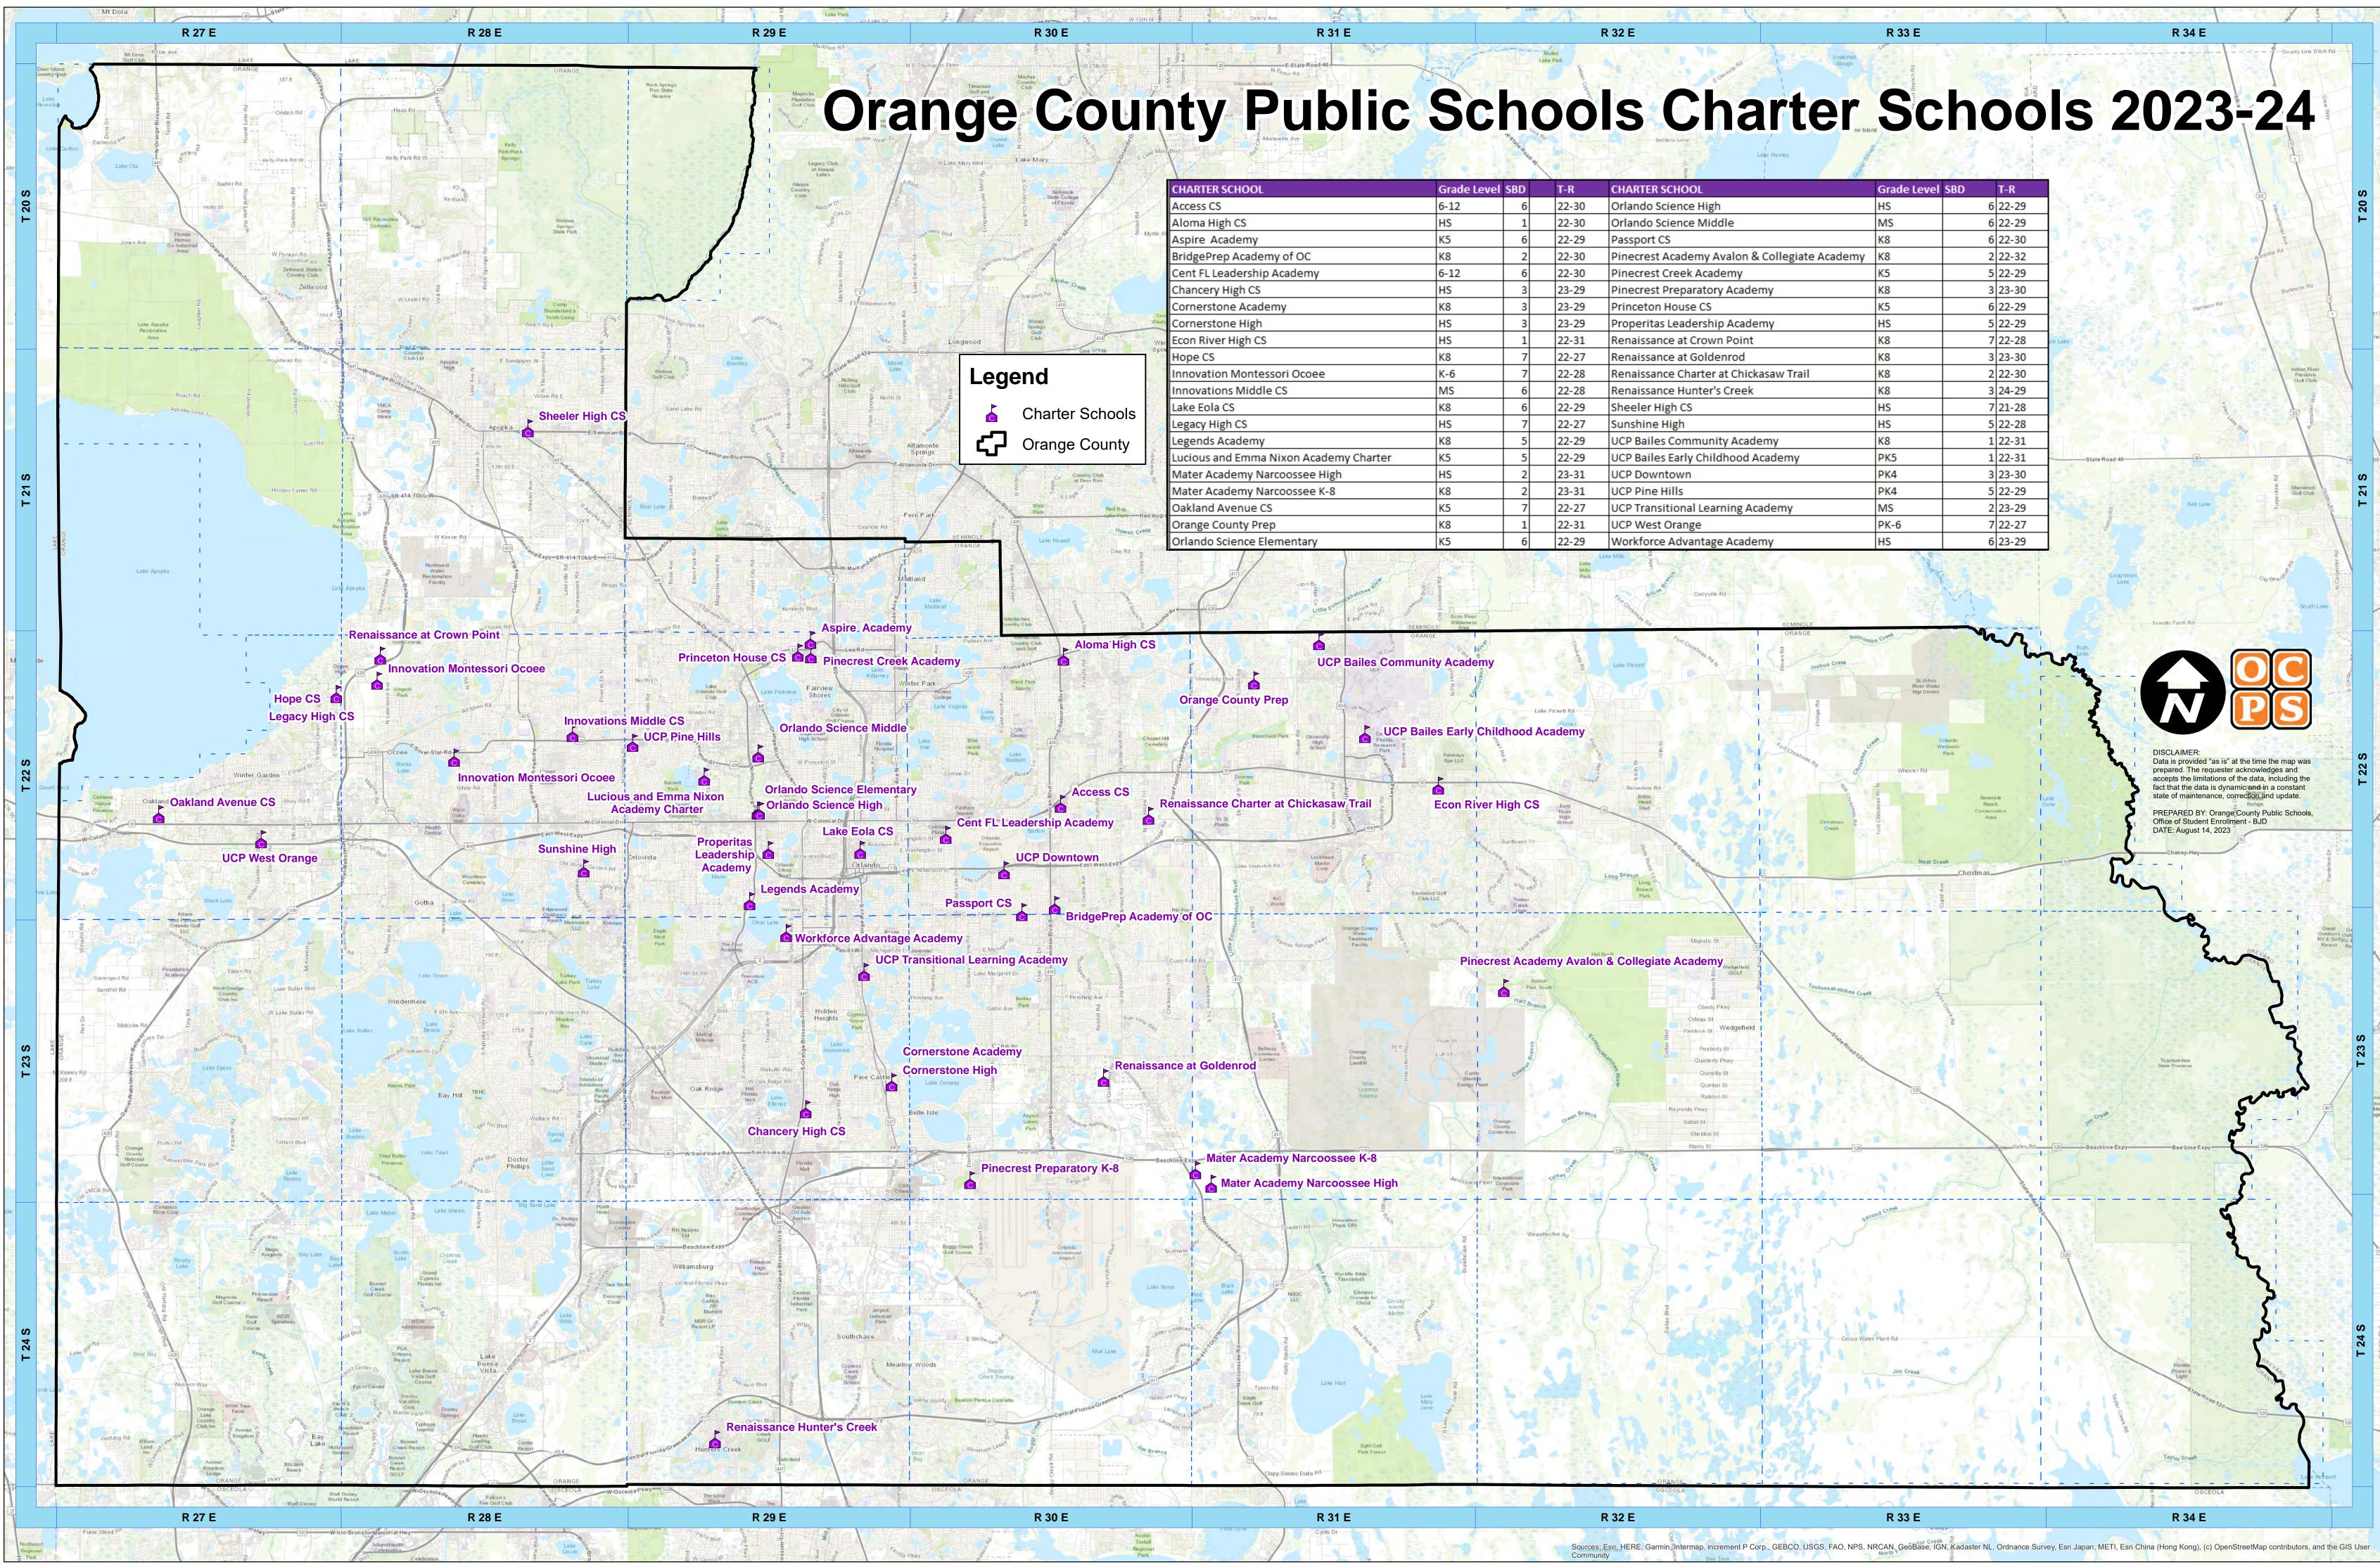

| and a second sec |             | 2 Martin       | 単立し        |
|--------------------------------------------------------------------------------------------------------------------------------------------------------------------------------------------------------------------------------------------------------------------------------------------------------------------------------------------------------------------------------------------------------------------------------------------------------------------------------------------------------------------------------------------------------------------------------------------------------------------------------------------------------------------------------------------------------------------------------------------------------------------------------------------------------------------------------------------------------------------------------------------------------------------------------------------------------------------------------------------------------------------------------------------------------------------------------------------------------------------------------------------------------------------------------------------------------------------------------------------------------------------------------------------------------------------------------------------------------------------------------------------------------------------------------------------------------------------------------------------------------------------------------------------------------------------------------------------------------------------------------------------------------------------------------------------------------------------------------------------------------------------------------------------------------------------------------------------------------------------------------------------------------------------------------------------------------------------------------------------------------------------------------------------------------------------------------------------------------------------------------|-------------|----------------|------------|
| CHOOL                                                                                                                                                                                                                                                                                                                                                                                                                                                                                                                                                                                                                                                                                                                                                                                                                                                                                                                                                                                                                                                                                                                                                                                                                                                                                                                                                                                                                                                                                                                                                                                                                                                                                                                                                                                                                                                                                                                                                                                                                                                                                                                          | Grade Level | SBD            | T-R        |
| ence High                                                                                                                                                                                                                                                                                                                                                                                                                                                                                                                                                                                                                                                                                                                                                                                                                                                                                                                                                                                                                                                                                                                                                                                                                                                                                                                                                                                                                                                                                                                                                                                                                                                                                                                                                                                                                                                                                                                                                                                                                                                                                                                      | HS          | 6              | 22-29      |
| ence Middle                                                                                                                                                                                                                                                                                                                                                                                                                                                                                                                                                                                                                                                                                                                                                                                                                                                                                                                                                                                                                                                                                                                                                                                                                                                                                                                                                                                                                                                                                                                                                                                                                                                                                                                                                                                                                                                                                                                                                                                                                                                                                                                    | MS          | 6              | 22-29      |
|                                                                                                                                                                                                                                                                                                                                                                                                                                                                                                                                                                                                                                                                                                                                                                                                                                                                                                                                                                                                                                                                                                                                                                                                                                                                                                                                                                                                                                                                                                                                                                                                                                                                                                                                                                                                                                                                                                                                                                                                                                                                                                                                | К8          | 6              | 22-30      |
| cademy Avalon & Collegiate Academy                                                                                                                                                                                                                                                                                                                                                                                                                                                                                                                                                                                                                                                                                                                                                                                                                                                                                                                                                                                                                                                                                                                                                                                                                                                                                                                                                                                                                                                                                                                                                                                                                                                                                                                                                                                                                                                                                                                                                                                                                                                                                             | K8          | 2              | 22-32      |
| reek Academy                                                                                                                                                                                                                                                                                                                                                                                                                                                                                                                                                                                                                                                                                                                                                                                                                                                                                                                                                                                                                                                                                                                                                                                                                                                                                                                                                                                                                                                                                                                                                                                                                                                                                                                                                                                                                                                                                                                                                                                                                                                                                                                   | К5          | 5              | 22-29      |
| reparatory Academy                                                                                                                                                                                                                                                                                                                                                                                                                                                                                                                                                                                                                                                                                                                                                                                                                                                                                                                                                                                                                                                                                                                                                                                                                                                                                                                                                                                                                                                                                                                                                                                                                                                                                                                                                                                                                                                                                                                                                                                                                                                                                                             | K8          | 3              | 23-30      |
| louse CS                                                                                                                                                                                                                                                                                                                                                                                                                                                                                                                                                                                                                                                                                                                                                                                                                                                                                                                                                                                                                                                                                                                                                                                                                                                                                                                                                                                                                                                                                                                                                                                                                                                                                                                                                                                                                                                                                                                                                                                                                                                                                                                       | К5          | 6              | 22-29      |
| eadership Academy                                                                                                                                                                                                                                                                                                                                                                                                                                                                                                                                                                                                                                                                                                                                                                                                                                                                                                                                                                                                                                                                                                                                                                                                                                                                                                                                                                                                                                                                                                                                                                                                                                                                                                                                                                                                                                                                                                                                                                                                                                                                                                              | HS          | 5              | 22-29      |
| e at Crown Point                                                                                                                                                                                                                                                                                                                                                                                                                                                                                                                                                                                                                                                                                                                                                                                                                                                                                                                                                                                                                                                                                                                                                                                                                                                                                                                                                                                                                                                                                                                                                                                                                                                                                                                                                                                                                                                                                                                                                                                                                                                                                                               | К8          | 7              | 22-28      |
| e at Goldenrod                                                                                                                                                                                                                                                                                                                                                                                                                                                                                                                                                                                                                                                                                                                                                                                                                                                                                                                                                                                                                                                                                                                                                                                                                                                                                                                                                                                                                                                                                                                                                                                                                                                                                                                                                                                                                                                                                                                                                                                                                                                                                                                 | К8          | 3              | 23-30      |
| e Charter at Chickasaw Trail                                                                                                                                                                                                                                                                                                                                                                                                                                                                                                                                                                                                                                                                                                                                                                                                                                                                                                                                                                                                                                                                                                                                                                                                                                                                                                                                                                                                                                                                                                                                                                                                                                                                                                                                                                                                                                                                                                                                                                                                                                                                                                   | К8          | 2              | 22-30      |
| e Hunter's Creek                                                                                                                                                                                                                                                                                                                                                                                                                                                                                                                                                                                                                                                                                                                                                                                                                                                                                                                                                                                                                                                                                                                                                                                                                                                                                                                                                                                                                                                                                                                                                                                                                                                                                                                                                                                                                                                                                                                                                                                                                                                                                                               | К8          | 3              | 24-29      |
| h CS                                                                                                                                                                                                                                                                                                                                                                                                                                                                                                                                                                                                                                                                                                                                                                                                                                                                                                                                                                                                                                                                                                                                                                                                                                                                                                                                                                                                                                                                                                                                                                                                                                                                                                                                                                                                                                                                                                                                                                                                                                                                                                                           | HS          | 7              | 21-28      |
| igh                                                                                                                                                                                                                                                                                                                                                                                                                                                                                                                                                                                                                                                                                                                                                                                                                                                                                                                                                                                                                                                                                                                                                                                                                                                                                                                                                                                                                                                                                                                                                                                                                                                                                                                                                                                                                                                                                                                                                                                                                                                                                                                            | HS          | 5              | 22-28      |
| Community Academy                                                                                                                                                                                                                                                                                                                                                                                                                                                                                                                                                                                                                                                                                                                                                                                                                                                                                                                                                                                                                                                                                                                                                                                                                                                                                                                                                                                                                                                                                                                                                                                                                                                                                                                                                                                                                                                                                                                                                                                                                                                                                                              | K8          | 1              | 22-31      |
| Early Childhood Academy                                                                                                                                                                                                                                                                                                                                                                                                                                                                                                                                                                                                                                                                                                                                                                                                                                                                                                                                                                                                                                                                                                                                                                                                                                                                                                                                                                                                                                                                                                                                                                                                                                                                                                                                                                                                                                                                                                                                                                                                                                                                                                        | PK5         | 1              | 22-31      |
| own                                                                                                                                                                                                                                                                                                                                                                                                                                                                                                                                                                                                                                                                                                                                                                                                                                                                                                                                                                                                                                                                                                                                                                                                                                                                                                                                                                                                                                                                                                                                                                                                                                                                                                                                                                                                                                                                                                                                                                                                                                                                                                                            | PK4         | 3              | 23-30      |
| ills                                                                                                                                                                                                                                                                                                                                                                                                                                                                                                                                                                                                                                                                                                                                                                                                                                                                                                                                                                                                                                                                                                                                                                                                                                                                                                                                                                                                                                                                                                                                                                                                                                                                                                                                                                                                                                                                                                                                                                                                                                                                                                                           | PK4         | 5              | 22-29      |
| ional Learning Academy                                                                                                                                                                                                                                                                                                                                                                                                                                                                                                                                                                                                                                                                                                                                                                                                                                                                                                                                                                                                                                                                                                                                                                                                                                                                                                                                                                                                                                                                                                                                                                                                                                                                                                                                                                                                                                                                                                                                                                                                                                                                                                         | MS          | 2              | 23-29      |
| )range                                                                                                                                                                                                                                                                                                                                                                                                                                                                                                                                                                                                                                                                                                                                                                                                                                                                                                                                                                                                                                                                                                                                                                                                                                                                                                                                                                                                                                                                                                                                                                                                                                                                                                                                                                                                                                                                                                                                                                                                                                                                                                                         | PK-6        | 7              | 22-27      |
| Advantage Academy                                                                                                                                                                                                                                                                                                                                                                                                                                                                                                                                                                                                                                                                                                                                                                                                                                                                                                                                                                                                                                                                                                                                                                                                                                                                                                                                                                                                                                                                                                                                                                                                                                                                                                                                                                                                                                                                                                                                                                                                                                                                                                              | HS          | 6              | 23-29      |
|                                                                                                                                                                                                                                                                                                                                                                                                                                                                                                                                                                                                                                                                                                                                                                                                                                                                                                                                                                                                                                                                                                                                                                                                                                                                                                                                                                                                                                                                                                                                                                                                                                                                                                                                                                                                                                                                                                                                                                                                                                                                                                                                | Stren       | ale<br>ale ale | ale<br>ale |